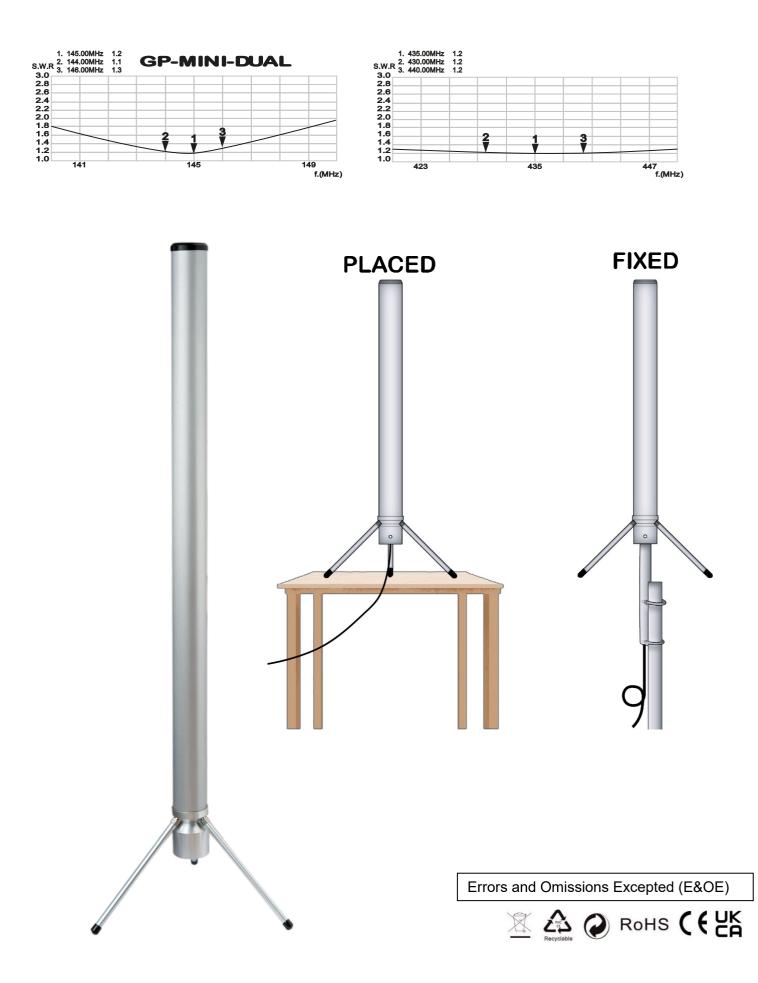

## 144 / 430 DUALBAND GROUND PLAND ANTENNA GP-MINI-DUAL

## Specification

| Frequency          | VHF/UHF: 144 / 430MHz (420~500MHz)                                         |
|--------------------|----------------------------------------------------------------------------|
| Max level of Power | 300W                                                                       |
| Impedance          | 50 Ω                                                                       |
| Max Length         | 90cm                                                                       |
| Weight             | 1080g                                                                      |
| Connector          | UHF-Female (SO-239)                                                        |
| Gain               | 3.0 dbi ( 144 MHz )<br>5.5 dbi ( 430 MHz )                                 |
| ROE                | ~ 1,2 : 1 (UHF 420~500MHz)<br>~ 1 : 1 (VHF 140MHz), ~ 1.2 : 1 (VHF 145MHz) |
| Wind speed         | 130 km/h                                                                   |
| Mast diameter      | 35mm                                                                       |
| Base               | Anodized aluminum                                                          |

## Notes for antenna use

- Komunica R GP-MINI-DUAL antenna omnidirectional type and compact design. Ideal for base station.
- Developed with selected materials, to offer the best performance and maximum robustness and durability (against climatic impact).
- Very versatile antenna: depending on the type of installation of each user and moment, the GP-MINI-DUAL can be installed on platform and mast (recommended diameter Ø35mm).
- Lightweight and very easy to assemble and disassemble, compared to any conventional GP type antenna.
- Remember: maximum recommended power = 300W
- Although your GP-MINI-DUAL has been manufactured under strict quality control, if you notice any damage caused by transport, please contact your distributor as soon as possible.
- Komunica is committed to providing high quality antennas to meet the needs of our most demanding customers.